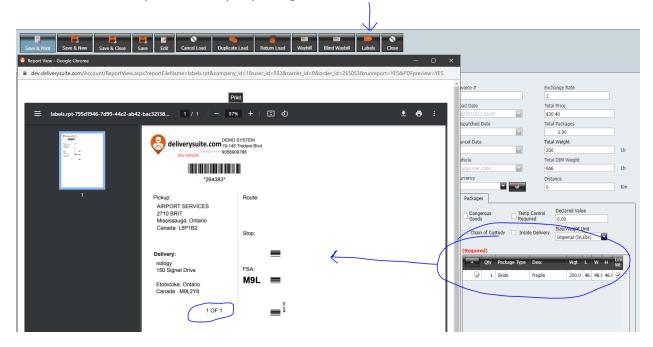

#### 10. Select the Waybill button to generate a printable waybill.

|                                                                                                        | by Nology Solutions<br>ON Mississauga,<br>Canada L4Z | ers Blvd<br>ON                                                                                                                                                      | Reference #:                    | 383                    |
|--------------------------------------------------------------------------------------------------------|------------------------------------------------------|---------------------------------------------------------------------------------------------------------------------------------------------------------------------|---------------------------------|------------------------|
| Bill To: 3D Metal Craft                                                                                | WWW.DELI                                             | /ERYSUITE.COM                                                                                                                                                       | test ref                        |                        |
| PO #:                                                                                                  |                                                      |                                                                                                                                                                     | Waybill #:<br>way123            |                        |
| Ship From:<br>AIRPORT SERVICES<br>2710 BRIT BLDG 2<br>Mississauga, Ontario<br>L5P1B2 Canada            |                                                      | Ship To:<br>nology<br>150 Signet Drive<br>Etobicoke, Ontario<br>M9L2Y6 Canada                                                                                       |                                 |                        |
| Pickup Date: 08/28/2023                                                                                |                                                      | Delivery Date: 08/28/2023                                                                                                                                           | 4                               |                        |
| Pickup Instructions:                                                                                   |                                                      | Delivery Instructions:                                                                                                                                              |                                 |                        |
|                                                                                                        |                                                      |                                                                                                                                                                     |                                 |                        |
| Service level:                                                                                         | Vehicle Type:                                        | Required Delivery Date:                                                                                                                                             | Dangero                         | ous Goods:             |
| 5HR                                                                                                    | Cargo Van 2500                                       | 8/28/23 9:52                                                                                                                                                        | YES                             | NO _ X_                |
| Qty Type                                                                                               | Contents/Desc                                        | Weight Total                                                                                                                                                        | Weight DI                       | MS                     |
| 1 Skids                                                                                                | fragile                                              | 200.00                                                                                                                                                              | 200.00 (Lb) 48.0 x W: 4         | 48.0x H: 48            |
| 1 Total Qty                                                                                            |                                                      | Total Weight                                                                                                                                                        | 200.00 (Lb)                     | 666.00                 |
| 1     Total Qty       Additional Information:       Prepaid     Collect       Declared Value:     0.00 |                                                      | Shipper/Representative:<br>I certify that this cargo does not cont<br>incendiaries, or hazardous materials<br>aware that this endorsement and orig<br>Shipper Name: | I consent to a search of the ca | argo. I am<br>shipping |
|                                                                                                        |                                                      | Ship Date:                                                                                                                                                          |                                 |                        |
|                                                                                                        |                                                      | Quantity Shipped: 1                                                                                                                                                 |                                 |                        |
|                                                                                                        |                                                      | Goods Condition:                                                                                                                                                    |                                 |                        |
| Driver/Carrier Information:                                                                            |                                                      | Consignee Name:                                                                                                                                                     | Consignee Sig                   | nature:                |
| Driver Number: 0                                                                                       |                                                      | Delivered Date:                                                                                                                                                     |                                 |                        |
| Print Name:                                                                                            |                                                      | Quantity Received: 1                                                                                                                                                |                                 |                        |
|                                                                                                        |                                                      |                                                                                                                                                                     |                                 |                        |

IT IS AGREED THAT THE GOODS DESCRIBED HEREIN ARE ACCEPTED IN APPARENT GOOD ORDER AND CONDITION UNLESS OTHERWISE STATED. CARRIAGE AND CARRIER LIMITATION OF LIABILITY IS SUBJECT TO THE CONDITIONS OF CONTRACT. SHIPPER AGREES THAT THE SHIPMENT MAY BE CARRIED VIA INTERMEDTATE PARTNERS WHICH THE CARRIER DEEMS APPROPRIATE.

Powered by DeliverySuite(R) www.deliverysuite.com

11. Select Labels to print a label per package.