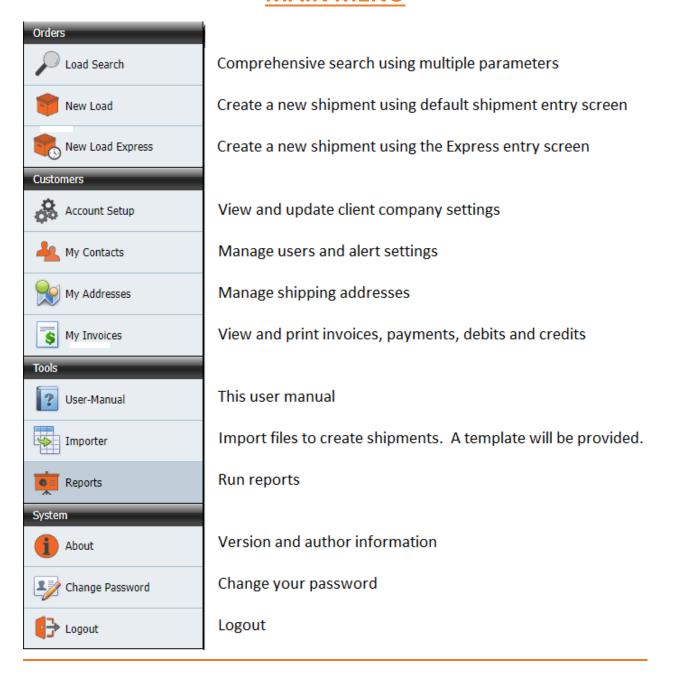

## IF ANY FETURE IS GREYED OUT OR NOT EXPANDABLE YOUR LOGIN DOES NOT HAVE THE APPROPRIATE RIGHTS.

| Menu 🏠 Home      |                  |                                      |              |                | Your last loa | ad: 263980                |                  |                     |                   | Loade     | :    | Reference#:                    | Search 😂                   | deliverysuite.co |
|------------------|------------------|--------------------------------------|--------------|----------------|---------------|---------------------------|------------------|---------------------|-------------------|-----------|------|--------------------------------|----------------------------|------------------|
| ders             | r                |                                      | _            | _              | _             |                           | _                | _                   | _                 | _         | _    |                                |                            | _                |
| Load Search      |                  |                                      |              |                |               |                           |                  |                     |                   |           |      |                                |                            |                  |
|                  | Load Search      |                                      |              |                |               |                           |                  |                     |                   |           |      |                                |                            |                  |
| New Load         | Load#:           |                                      | Reference#   | :              |               | Waybill#:                 |                  |                     | PickUp            |           |      |                                |                            |                  |
|                  | RO. #:           |                                      | Customer:    |                |               | Caller:                   |                  |                     | Name:             |           |      | Street:                        |                            |                  |
| New Load Express | Carrier:         | 9                                    | Vehicle:     |                |               | Status: 0                 | pen              | -                   | City:             |           |      | Postal:                        |                            |                  |
| mers             | Service:         |                                      | Created Da   | te From:       |               | Created Date To:          |                  | -                   | Ship Start (      | Date:     |      | Ship End Date:                 | <b>2</b>                   |                  |
| Account Setup    | Notes:           |                                      | Instructions | R              |               | Package Types:            |                  |                     |                   |           |      |                                |                            |                  |
| Account Secup    | Invoice#:        |                                      | Field 1:     |                |               | Field 2:                  |                  |                     | Delivery          |           |      |                                |                            |                  |
| My Contacts      |                  |                                      |              |                |               |                           |                  |                     | Name:             |           |      | Street:                        |                            |                  |
|                  |                  |                                      |              |                |               |                           |                  |                     | City:             |           |      | Postal:                        |                            |                  |
| My Addresses     | ≯⊚ Search        | 🗶 Clear 🕞 Way                        | ybill 🔤 Bli  | nd Waybill     | Labels        |                           |                  |                     | Delivery St       | art Date: |      | Delivery End Date:             |                            |                  |
| My Invoices      |                  |                                      |              |                |               |                           |                  |                     |                   |           |      |                                |                            |                  |
|                  |                  |                                      |              |                | _             |                           |                  | Total Loads:        | : 14              |           |      |                                |                            |                  |
| User-Manual      | 🕼 Export 💌 🗖 S   | Show/Hide Columns 🛛 👻                | 🔞 Cancel Se  | lected Load(s) |               |                           | _                | _                   | _                 | _         | _    |                                |                            | _                |
|                  |                  |                                      |              |                |               |                           | Drag a column he | ader here to        | group by that o   | olumn     |      |                                |                            |                  |
| Importer         | Load Number      | Created Date                         | R.           | Service Type   | Status        | Shipper Address           | Shipper City     | Shipper<br>Province | Shipper<br>Postal | Route     | Stop | Consignee Name/Company         | Consignee Address          | Consignee City   |
| Reports          | 263553           | 08/25/2023 06:00                     | 3.           | 3 Hour         | Open          | B. 7385, East Danbro Cres | Mississauga      | Ontario             | L5N6P8            |           |      | Stellap Pallets 8865 Yonge St. | 8865 Yonge St.             | Richmond Hill    |
| n                | 263627           | 08/25/2023 06:00                     | 3.           | 3 Hour         | Open          | C. 2710 BRITANNIA ROAD    | Mississauga      | Ontario             | L5P1B2            |           |      | Stellap Pallets 8865 Yonge St. | 8865 Yonge St.             | Richmond Hill    |
|                  | 263736           | 08/25/2023 06:00                     | 3.           | 3 Hour         | Open          | C. 2710 BRITANNIA ROAD    | Mississauga      | Ontario             | L5P182            |           |      | test                           | 259 Traders Blvd E         | Mississauga      |
| About            | 263737           | 08/25/2023 06:00                     | 3. t         | 3 Hour         | Open          | C. 2710 BRITANNIA ROAD    | Mississauga      | Ontario             | L5P182            |           |      | test                           | 259 Traders Blvd E         | Mississauga      |
|                  | 263980           | 08/25/2023 06:00                     | 3.           | 5HR            | Open          | C. 2710 BRITANNIA ROAD    | Mississauga      | Ontario             | L5P182            |           |      | Target                         | 106 Mc Master Av           | Ajax             |
|                  |                  |                                      |              | SHR            | Open          | C. 2710 BRITANNIA ROAD    | Mississauga      | Ontario             | L5P182            |           |      | Stellap Pallets 8865 Yonge St. | 1871 Danforth Ave          | Toronto          |
| Change Password  | 264136           | 08/25/2023 06:00                     | 3.           | 2010           |               |                           |                  |                     |                   |           |      |                                |                            |                  |
| Change Password  | 264136<br>264150 | 08/25/2023 06:00<br>08/25/2023 06:00 | 3.<br>3. S   | SHR            | Open          | G. 9475 rte transcanadien | SAINT-LAURENT    | Québec              | H45 1V3           |           |      | GRASS VALLEY CANADA            | 3499 RUE DOUGLAS-BFLOREANI | Saint-Laurent    |

The Load Search page allows you to find a previous or current loads using the above search criteria. By searching Load #, date, carrier, vehicle, deleted, etc. you can filter the results to find what you are looking for.

Once the required search filters are entered, you can click search to see what loads exist with the given filters. From there, you can select loads to view. When a load is opened, you can re-print waybills and labels, view attached files (if applicable), and view signatures/PODs.

<u>TIPS:</u>

- More parameters = more accurate searches
- If status is not indicated, it will default to an open order

deliverysuite.com by Nology Solutions NEW LOAD D Load Search Save & Print Save & New Save & Close Save Edit 💼 New Load Load Info Charges Notes Files New Load Expre 3D Metal Craf Account Setup Called In By Load Date A My Contacts \$30.4 🙀 My Addresses S My Im 08/28/2023 09:52 08/28/2023 09:47 User-Manual -Importer Ship To Ship From Packages - 2 DEL Name Required DEL Sign. Require Reports PU Name Required PU Sign. Required -Dangerous System PU Image Required Requires Tailg DEL Image Required Save Address: (1) About AIRPORT SERVICES Nology 15 Lange Password Street 1 2710 BRITANNIA ROAD eAS 0 Street 1 150 Signet Drive Street 2 BLDG 2 Street 2 Eogout • Province Ontario City Postal Postal Code L5P1B2 Country Canada M9L2Y6 Country Canad Zone Zone Instr Instruct Open Time 00:0 Open Time 00:00 Contact Contact Close Time 00:00 Phone Close Time 17:0 Email Email